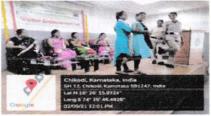

|  |  |
| Programme:              | (Head Constable) and Miss Jayashree Landage (Lady Constable)of Chikodi Police Station addressed and presented demo on self defense skills. Some of our girls also involved with them to have practical self defense skill and questions were also asked by the students and resource persons cleared their doubts. In many cases the identity of the girls and womens is not revealed to make them feel safe, so feel free to share your problems with the police department without any hesitation, suggested the resource person. It was a very enlightening activity for the girl students. |  |  |







Principal's Address



**Practice by Students** 

Convener
Women Empoyerment Cell

Women Empowerment Cell KLES Basavaprabhu Kore Arts, Science and Commerce College CHIKODI-591201



Princip RINCIPAL KLES'S Basavaprabhu Kore Fats, Science and Commerce College CHIKODI - 591 201



(Accredated at 'A' with 3.26 CGPA in 3rd Cycle of A&A)

Date: 26-08-2021

# Women Empowerment Cell NOTICE

All the Teaching and Non-Teaching Lady Staff Members and Degree Girl Students are hereby informed to attend an awareness program on "Self Defense Mechanism" by a Lady Head Constable of Chikodi Police Station.

On 02.09.2021 Thursday at 10.30 am,in Sabha Bhavan.

Convener (WEC)
CHAIRPERSON
Women Empowerment Cell
KLES Basavaprabhu Kore
Arts, Science and Commerce College
CHIKODI-591201

NAAC-A COLLEGE

PRIN