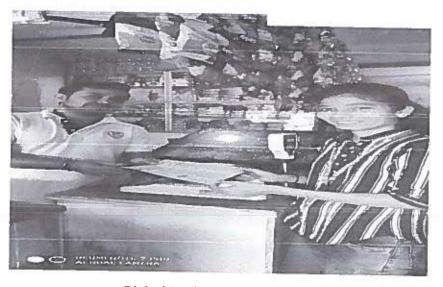

## Photos of Awareness on Organic Farming

Awareness on Organic Farming on 19.01.2017 Prof. R. F. Naik is addressing the gathering

PHINCHRAL

KLES'S Basavaprabhu Kore Arts, Science and Commerce College CHIKODI - 591 201

#### **Report on Awareness on Organic Farming**

Awareness on Organic Farming was organized by NSS unit on 19<sup>th</sup> January 2017 in PKPS Building, Karoshi during the special camp held at the village. Prof. R. R. Naik, Assistant Professor of Botany was the chief guest for the program. 50 NSS volunteers have participated in the program.

Organic farming yields such vital benefits as preservation of soil's organic composition. Organic farmers utilize practices that: Maintain and improve fertility, soil structure and biodiversity, and reduce erosion. Reduce the risks of human, animal, and environmental exposure to toxic materials. By understanding the importance of Organic farming, to educate the farmers of Karoshi village NSS cell has organized this awareness program. The program started with the prayer song and welcome address by NSS volunteers – Siddapa Manjare and Rahul Patil. Prof. R. R. Naik, resource person, he spoke about the importance and benefits of organic farming. He interacted with farmers and suggested some techniques to be adopted in during farming to improve the yield and retain the fertility of soil. Farmers who have gathered were benefited by the program and they expressed their gratitude towards resource person. The program was concluded by vote of thanks by Mahesh Shinde.