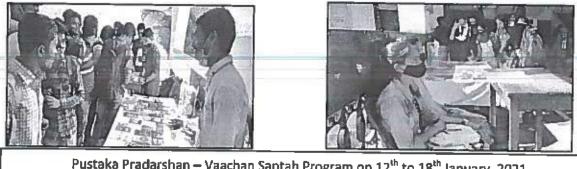

# Photos of Pustaka Pradarshan – Vaachan Saptah

Pustaka Pradarshan – Vaachan Saptah Program on 12<sup>th</sup> to 18<sup>th</sup> January, 2021 1. Books displayed on the tables at the entrance of the college 2. B.Com students maintaining issue register

Pustaka Pradarshan – Vaachan Saptah Program on 12<sup>th</sup> to 18<sup>th</sup> January, 2021 3 & 4. Students taking books of their interest, entering in the register and returning books after reading them