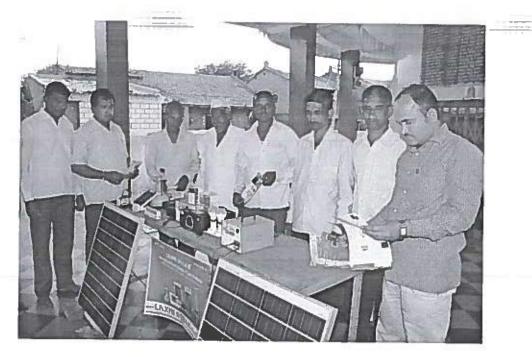

## Department of Physics Extension Activity 2016-17

### <u>Detail Report</u>

Title of the Programme:Use of LED bulbs and solar energy demo and<br/>awareness program.Organized By:Department of PhysicsDate:22nd March 2017

No of Students Participated: 200

Objectives:

- > The solar energy can be utilized to heat water and generate electricity.
- > It is satisfactory, if the electricity so generated is used so efficiently.
- > LED bulbs that use less electricity and emit intense light, act as a friend of sun.
- The Agricultural places where the electric power is unavailable, the solar panels are very useful to run the water pumps which have capacity from 3HP to 10HP.
- He also enlightened the minds of villagers regarding the subsidy and bank loan facilities in details by showing the video and pictures by means of LCD projector