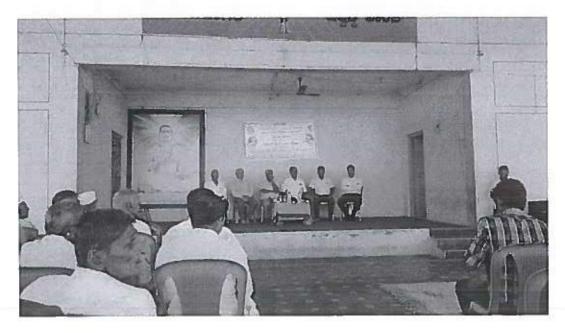

#### K.L.E. Society's BASAVAPRABHU KORE ARTS, SCIENCE AND COMMERCE COLLEGE, CHIKODI – 591 201.

Sri M. C. Bakanetti, Sri. B. A. Patil, Sri G. P. Yelvattimath and other dignitaries

Dignitaries on the stage interacting with the students and farmers

Maur

PRINCIPAL KLES'S Basavaprabhu Kore Arts, Science and Commerce College CHIRODI - 591 201

Progressive farmers of Manjari Village in the interaction program