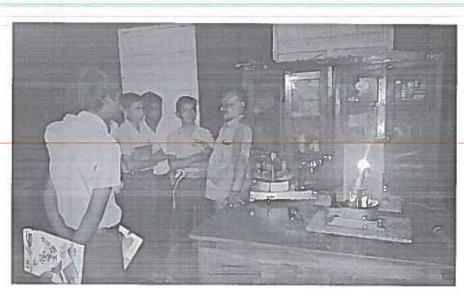

## Department of Physics Extension Activity 2016-17

### <u>Detail Report</u>

Title of the Programme:Use of LED bulbs and solar energy demo and<br/>awareness program.Organized By:Department of PhysicsDate:22nd March 2017

No of Students Participated: 200

Objectives:

#### \_\_Summary:

The Awareness programme was inaugurated with a prayer song by Miss.Megha Pranjali and Padmashree. Shri. R.M.Patil welcomed the dignitaries and villagers of Siddapurwadi. He also introduced the Guests of the inaugural function and explained the need of the extension activity on the above mentioned topic. The president of the function Shri. I. B. Madalagi in his presidential remarks narrated the use of solar energy as economical and eco-friendly. He also encouraged the villagers to utilize the freely available vast solar energy for our day- to day activities with proper solar equipments

Guest of the function, Shri Balappa Umarani, member of Grama Panchayath expressed his happiness for conducting such demo and awareness programme to the village people and providing the information of Government facilities such as subsidies and Bank loans. He assured that the villagers will try to use such equipments and all the people will take part in making the village as model. the activity ended with vote of thanks by Shri. R. A. Nimbalkar.

#### **Outcomes:**

All the students and audience of Siddapurwadi understood the use of LED and solar

energy demo.

Department of Physics K. College, CHIKOD

RINCIPAL KLES'S Basav Principal Kore ats, Science and Commerce Col. CHIKODI - 591 201