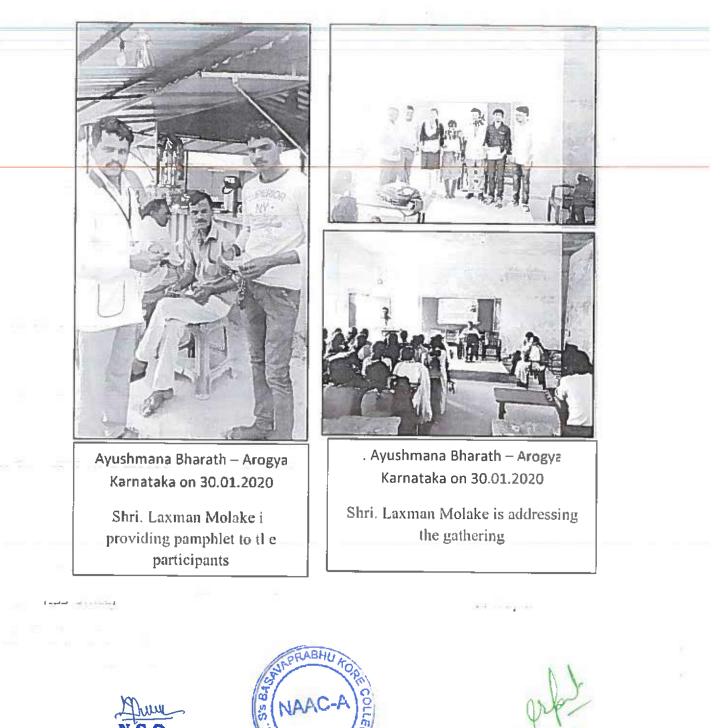

42

NSS UNIT Photos of Ayushmana Bharat – Arogya Karnataka

KLES'S Basavaprabhu Kore Arts, Science and Commerce Colleg CHIKODI - 591 201

# Awareness Program on "Food Adulteration" held on 31st January, 2020 at Jainapur

Demonstration about identification of food adulteration

Awareness about harmful effects of food adulteration

HOD Head of the

Department of Chemistry B. K. College, CHIKODI - 591 201

BRI ARAL

KLES'S Basavaprabhu Kore Arts, Science and Commerce College CHIKODI - 591 201