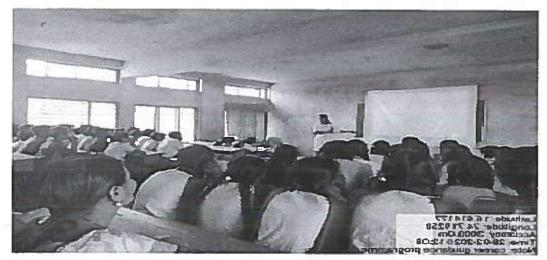

## **Career Guidance Program for SSLC Students**

Prof. S M. Bhosage addressing the students on the aspects of courses available after SSLC, selection of proper course etc in Extension Activity on Career Guidance Program for SSLC Students organized on 28<sup>th</sup> February, 2020

M.Com Student Miss Deepali Bhistannavar speaking in Extension Activity on Career Guidance Program for SSLC Students organized on 28<sup>th</sup> February, 2020 on the topic Career opportunities available in different streams