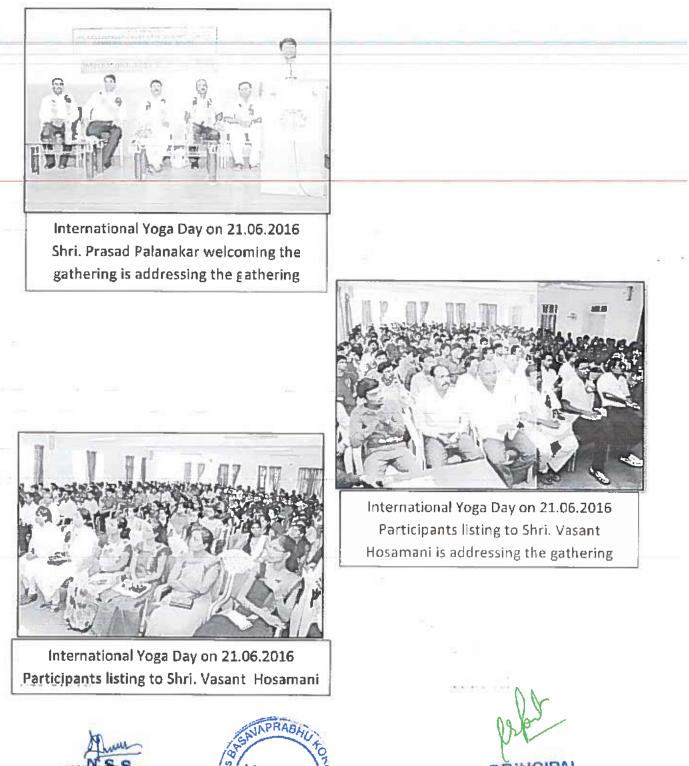

#### Phot s of International Yoga Day

(KOD)

FRind PAL KLES'S Basavaprabhu Kore Arts, Science and Commerce College CHIKODI - 591 201

K. L. E. Society's Basavaprabhu Kore Arts, Science and Commerce College, Chikodi (Accredited at "A" by NAAC with 3.26 CGPA) Website www.kleshkcollegechikodi.edu.in e-mail kles\_bkcollegechikodi.edu.in e-mail kles\_bkcollegechikodi.edu.in

#### Report on International Yoga Day

International Yoga Day was celebrated by NSS unit on 21<sup>st</sup> June 2016 in the collage. Shri. Vasant Hosamani, Yoga Trainer, was the chief guest and Dr. M. T. Kuranil, Principal presided over the function. 180 students have participated in the program.

International Yoga Day is celebrated by conducting special lecture on Yoga and Yoga Practice. The program started at 10 am in the college. Shri Vasant Hosamani, an expert in Yoga was the chief guest. The programme was started with welcome address by Shri Prasad Palanakar, lecturer in Chemistry. Chief guest of the programme explained the importance and usefulness of performing Yoga. He made a demonstration of various asanas like Bhujasan, Dhanurasana, Siddhasana and more to the participants. All teaching and non-teaching staff, students got benefitted from this program. Program concluded by vote of thank by Shri. A. K. Patil, NSS programme officer.