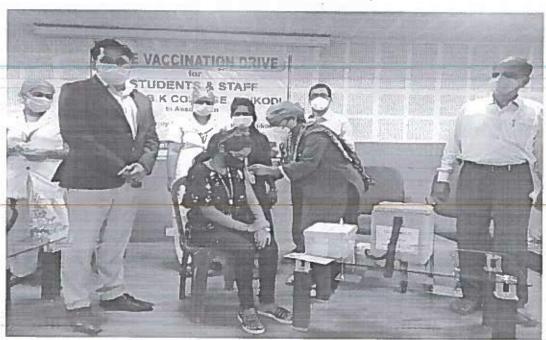

# Free Vaccination drive for Staff and Students Youth Red Cross Wing

Free Vaccination drive for Staff and Students date: 01-07-2021

Program Officer Youth Red Cross Wing

PRINCIPAL KLES'S EPrincipabhu Kore Arts, Science and Commerce College

CHIKODI - 591 201