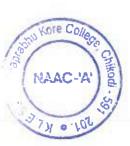

# Free Vaccination drive for Staff and Students Youth Red Cross Wing

Free Vaccination drive for Staff and Students date: 06-07-2021

Program Officer Youth Red Cross Wing

72

PRINCIPAL KLES'S Basavaprabhu Kore Arts, Science and Commerce College CHIKODI - 591 201