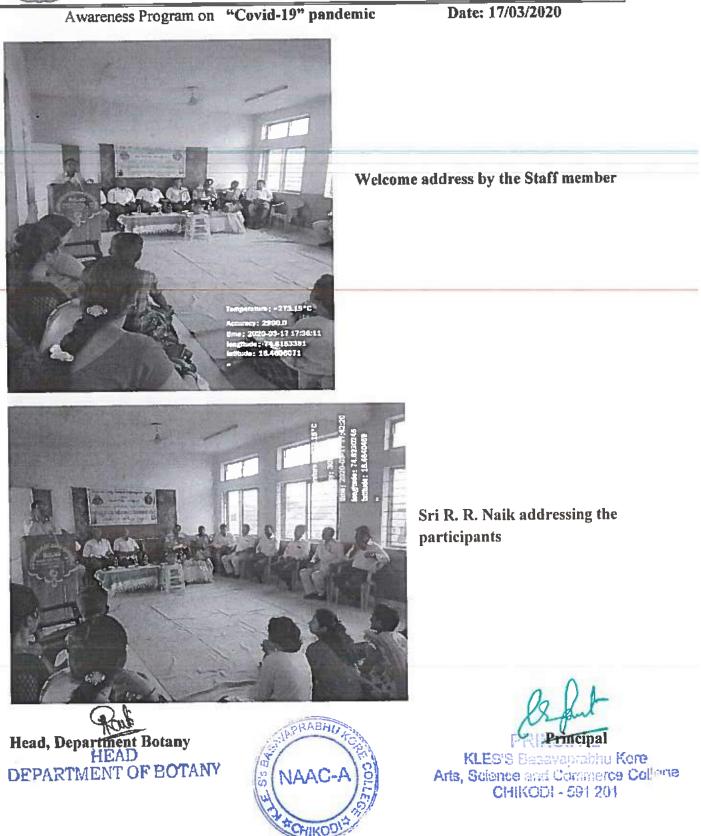

## **Extension Activity 2019-20**

Awareness program on Covid-19

Staff and Students with Principal in Extension Activity- Awareness Program on Covid-19 conducted on 10<sup>th</sup> July, 2020

Prof. S M Bhosage creating awareness among Bus Passengers about Covid-19 in Extension Activity- Awareness Program on Covid-19 conducted on 10<sup>th</sup> July, 2020