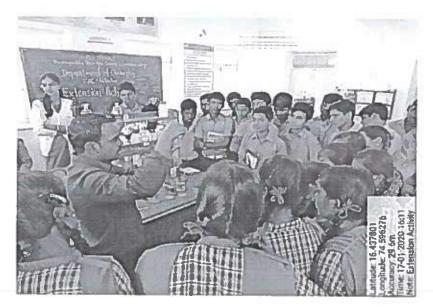

#### K.L.E. Society's BASAVAPRABHU KORE ARTS, SCIENCE AND COMMERCE COLLEGE, CHIKODI-591 201

Date: 22.03. 2017

5

## Department of Physics Extension Activity 2016-17

### <u>Detail Report</u>

Title of the Programme:Use of LED bulbs and solar energy demo and<br/>awareness program.Organized By:Department of PhysicsDate:22nd March 2017

No of Students Participated: 200

Objectives: