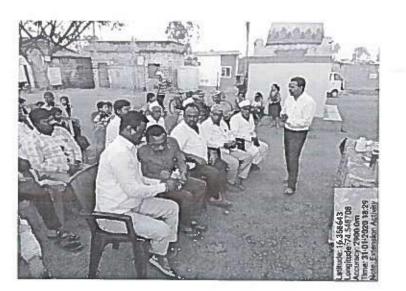

**NSS UNIT** 

Voters' Awareness Program on 29.01.2020 NSS volunteer is pre-enting a flower to Dr. B. G. Kulkarni

Voters' Awareness Program or 29.01.2020 Dr. B. G. Kulkami has presente his views on voters' responsibilities, audience listening to the Guest.

PRINCIPAL KLES'S Basavaprabnu Kore Arts, Science and Commerce College CHIKODI - 591 201