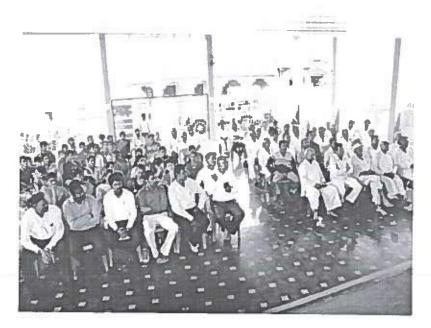

#### Report on International Yoga Day

International Yoga Day was celebrated by NSS unit on 21<sup>st</sup> June 2016 in the collage. Shri. Vasant Hosamani, Yoga Trainer, was the chief guest and Dr. M. T. Kuranil, Principal presided over the function. 180 students have participated in the program.

International Yoga Day is celebrated by conducting special lecture on Yoga and Yoga Practice. The program started at 10 am in the college. Shri Vasant Hosamani, an expert in Yoga was the chief guest. The programme was started with welcome address by Shri Prasad Palanakar, lecturer in Chemistry. Chief guest of the programme explained the importance and usefulness of performing Yoga. He made a demonstration of various asanas like Bhujasan, Dhanurasana, Siddhasana and more to the participants. All teaching and non-teaching staff, students got benefitted from this program. Program concluded by vote of thank by Shri. A. K. Patil, NSS programme officer.

Outcomes: 180 students have got benefited from the programme by understanding and practicing the Yoga,

abhu Kore Arts, Science and Commerce College CHIKODI - 591 201