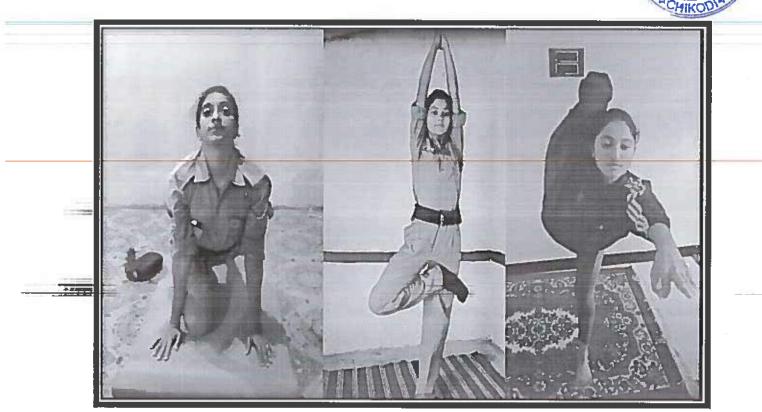

#### Report on International Yoga Day

International Yoga Day was celebrated by NSS unit on 21<sup>st</sup> June 2016 in the collage. Shri. Vasant Hosamani, Yoga Trainer, was the chief guest and Dr. M. T. Kuranil, Principal presided over the function. 180 students have participated in the program.

Objectives:

- To strengthen the global co-ordination among people through yoga.
- To make people aware of physical and mental health.
- To get win over all the health issues through Yoga practice.
- To educate staff and students about importance of Yoga.

International Yoga Day is celebrated by conducting special lecture on Yoga and Yoga Practice. The program started at 10 am in the college. Shri Vasant Hosamani, an expert in Yoga was the chief guest. The programme was started with welcome address by Shri Prasad Palanakar, lecturer in Chemistry. Chief guest of the programme explained the importance and usefulness of performing Yoga. He made a demonstration of various asanas like Bhujasan, Dhanurasana, Siddhasana and more to the participants. All teaching and non-teaching staff, students got benefitted from this program. Program concluded by vote of thank by Shri. A. K. Patil, NSS programme officer.

Outcomes: 180 students have got benefited from the programme by understanding and practicing the Yoga,

abhu Kore Arts, Science and Commerce College CHIKODI - 591 201