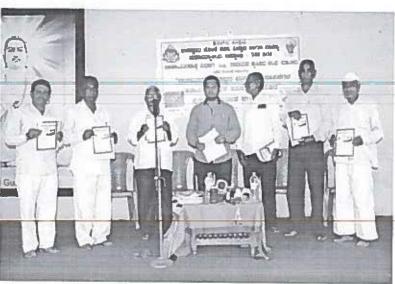

## Awareness Program on "Use of Excessive Chemical Fertilizers and Pesticides is Hazardous to Environment" held on 24/03/2017 at Manjari.

**Guests Exhibiting Information Pamphlets** 

Farmers and students participation in the program