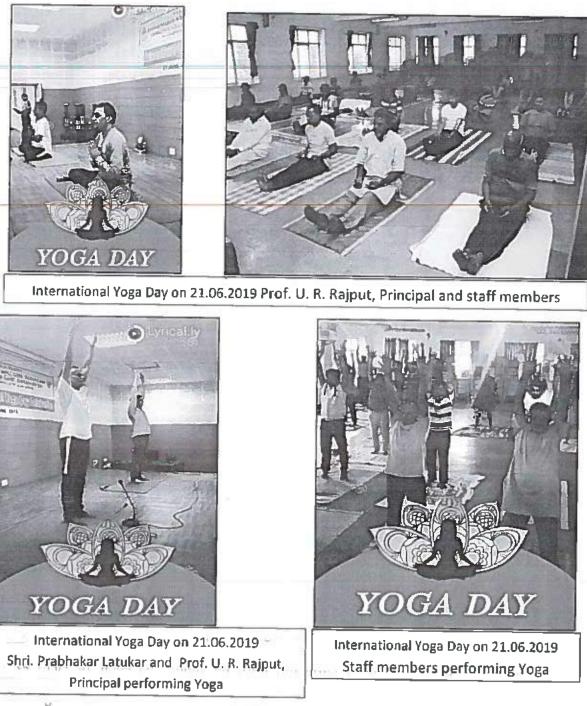

#### Report on International Yoga Day

International Yoga Day was celebrated by NSS unit on 21<sup>st</sup> June 2016 in the collage. Shri. Vasant Hosamani, Yoga Trainer, was the chief guest and Dr. M. T. Kuranil, Principal presided over the function. 180 students have participated in the program.

Objectives:

- To strengthen the global co-ordination among people through yoga.
- To make people aware of physical and mental health.
- To get win over all the health issues through Yoga practice.
- To educate staff and students about importance of Yoga.

International Yoga Day is celebrated by conducting special lecture on Yoga and Yoga Practice. The program started at 10 am in the college. Shri Vasant Hosamani, an expert in Yoga was the chief guest. The programme was started with welcome address by Shri Prasad Palanakar, lecturer in Chemistry. Chief guest of the programme explained the importance and usefulness of performing Yoga. He made a demonstration of various asanas like Bhujasan, Dhanurasana, Siddhasana and more to the participants. All teaching and non-teaching staff, students got benefitted from this program. Program concluded by vote of thank by Shri. A. K. Patil, NSS programme officer.

Outcomes: 180 students have got benefited from the programme by understanding and practicing the Yoga,

abhu Kore Arts, Science and Commerce College CHIKODI - 591 201