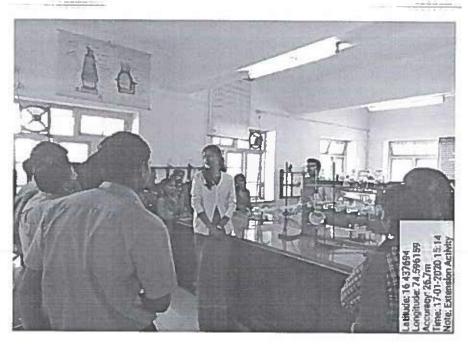

## Outreach Program on "Hands on training in Chemistry for High School Students" in Chemistry Department was held on 17-01-2020

Group photo of students and Chemistry staff members

Demonstrating distinguishing reactions of halogens

PRIN IPAL

KLES'S Basavaprabhu Kore Arts, Science and Commerce Colle CHIKODI - 591 201

## Outreach Program on "Hands on training in Chemistry for High School Students" in Chemistry Department was held on 17-01-2020

Group photo of students and Chemistry staff members

#### Miss. P. B. Dubale explaining distillation process

KLES'S Basavaprabhu Kore Arts, Science and Commerce Colleg CHIKODI - 591 201

Visit to Swami Vivekananda Asharam Belagavi to Inculcate moral and social values dated on: 18/01/2022.