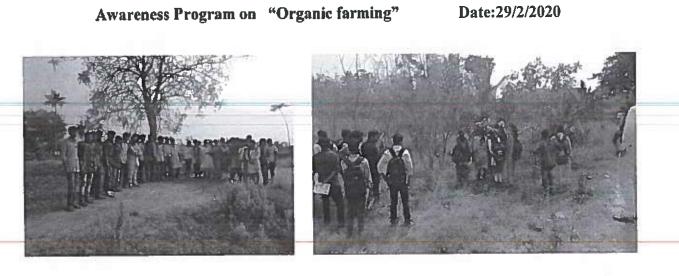

## K.L.E. Society's BASAVAPRABHU KORE ARTS, SCIENCE AND COMMERCE COLLEGE, CHIKODI – 591 201.

Awareness program on Organic farming Da

Date:29/1/2020

Sri R. R. Naik and Office bearers of Gram Panchayat Jainpur Village in the Awareness program

Sri. R. R. Naik addressing the participants

Head, Department Botany HEAD DEPARTMENT OF BOTANY

Principal KLESIS Sincereprethu Kore Avta, Science and Commerce College CHIKODI - 591 201

K. L. E. Society's Basavaprabhu Kore Arts, Science and Commerce College, Chikodi (Accredited at 'A' by NAAC with 3.26 CGPA) Website www.klesbkcollegechikodi.edu.in e-mail kles\_bkce/riediffmail.com Ph 08338-272176