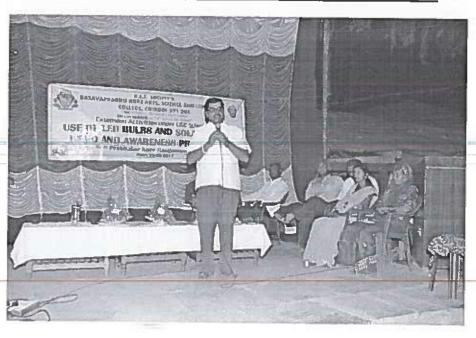

## Department of Physics Extension Activity 2016-17

### <u>Detail Report</u>

Title of the Programme:Use of LED bulbs and solar energy demo and<br/>awareness program.Organized By:Department of PhysicsDate:22nd March 2017

No of Students Participated: 200

Objectives:

#### \_\_Summary:

The Awareness programme was inaugurated with a prayer song by Miss.Megha Pranjali and Padmashree. Shri. R.M.Patil welcomed the dignitaries and villagers of Siddapurwadi. He also introduced the Guests of the inaugural function and explained the need of the extension activity on the above mentioned topic. The president of the function Shri. I. B. Madalagi in his presidential remarks narrated the use of solar energy as economical and eco-friendly. He also encouraged the villagers to utilize the freely available vast solar energy for our day- to day activities with proper solar equipments

Guest of the function, Shri Balappa Umarani, member of Grama Panchayath expressed his happiness for conducting such demo and awareness programme to the village people and providing the information of Government facilities such as subsidies and Bank loans. He assured that the villagers will try to use such equipments and all the people will take part in making the village as model. the activity ended with vote of thanks by Shri. R. A. Nimbalkar.