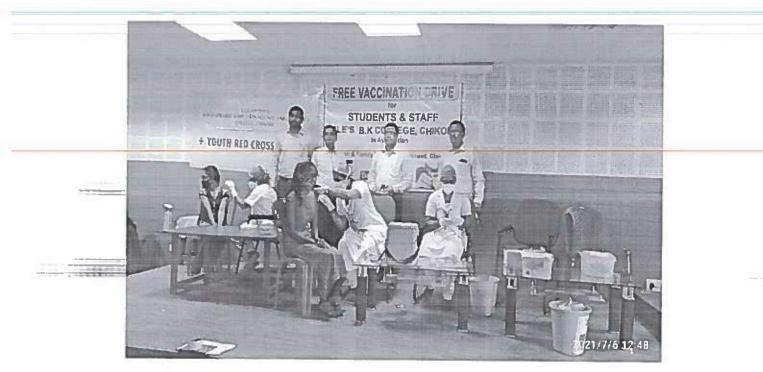

## Women Empowerment Cell 2020 -21 Detailed Report

An Awareness Program on "Self Defense Mechanism". on 02.09.2021. Smt.Renuka S Madar

An Awareness Program on "Self Defense Mechanism". on 02.09.2021. Smt.Renuka S Madar

Coddamen. WEC, Conven CHAIRPE Women Empowerment Cell KLES Basavaprabhu Kore Science and Commerce Colle CHIKODI-591201

KLES'S Basavaprabhu Kore Arts. Science and Commerce Co. CHIKODI - 591 201

K. L. E. Society's Basavaprabhu Kore Arts, Science and Commerce College, Chikodi (Accredited at 'A' by NAAC with 3.26 CGPA) Website: <u>www.klesbkcollege.hkodi.edu.in</u> e-mail: <u>kles\_bkcc@redtffmail.com</u> Ph 08338-272176