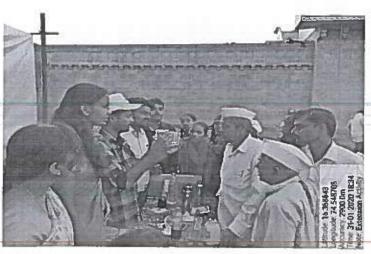

42

NSS UNIT Photos of Ayushmana Bharat – Arogya Karnataka

KLES'S Basavaprabhu Kore Arts, Science and Commerce Colleg CHIKODI - 591 201

# Awareness Program on "Food Adulteration" held on 31st January, 2020 at Jainapur

Demonstration about identification of food adulteration

Awareness about harmful effects of food adulteration

HOD Head of the

Department of Chemistry B. K. College, CHIKODI - 591 201

BRI ARAL

KLES'S Basavaprabhu Kore Arts, Science and Commerce College CHIKODI - 591 201