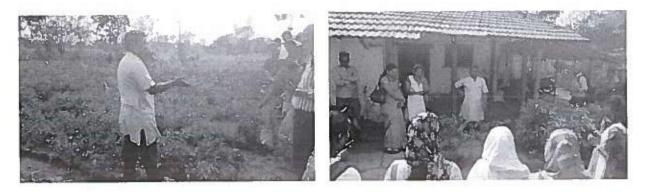

## K.L.E. Society's BASAVAPRABHU KORE ARTS, SCIENCE AND COMMERCE COLLEGE, CHIKODI – 591 201.

Students with progressive farmer Sri. Ambaprasad Nerlikar in his organic farm

Sri. Ambaprasad Nerlikar demonstrating the methods to the students in organic farming in his farm

Head, Department Botany HEAD DEPARTMENT OF BOTANY

PRIPrincipal

KLES'S Basavaprabhu Kore Arts, Science and Commerce Collone CHIKODI - 591 201