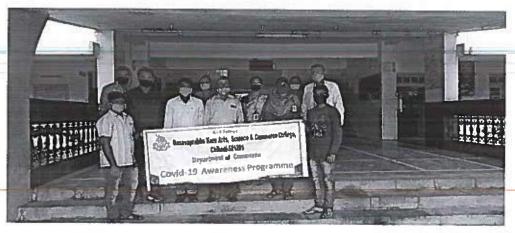

## PG DEPARTMENT OF COMMERCE AND MANAGEMENT

## **Extension Activity 2019-20**

Awareness program on Covid-19

Staff and Students with Principal in Extension Activity- Awareness Program on Covid-19 conducted on 10<sup>th</sup> July, 2020

Prof. S M Bhosage creating awareness among Bus Passengers about Covid-19 in Extension Activity- Awareness Program on Covid-19 conducted on 10<sup>th</sup> July, 2020