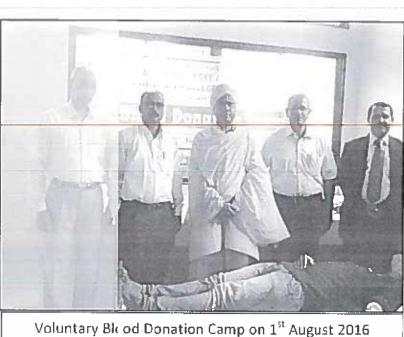

#### **Report on Voluntary Blood Donation Camp**

Voluntary blood donation camp was held by NSS unit in association with KLE's Dr. Prabhakar Kore Hospital on 1<sup>st</sup> August 2016 at C. B. Kore Poly technique college, Chikodi. Total 22 units have been collected in the camp.

Objectives:

officer

- To motivate people to donate blood.
- To create awareness about blood donation.
- To collect the blood from eligible and voluntary blood donors.

An adequate amount of blood is needed in all health care facilities to meet the urgent need for patients facing various dieses. Only voluntary blood donors can help to maintain an adequate supply of blood to save the lives of those who in need. To serve the purposes donate blood - save life the NSS unit of the college in association with KLE Hospital Belagavi has organized this voluntary blood donation camp. Total 22 persons have donated blood at the camp.

We have collected 22 units of blood. We appreciate the whole hearted efforts in organizing the blood donation camp by College.

Please convey our thanks to N.S.S Unit and all who have taken active part in making the Blood Donation Camp successful.