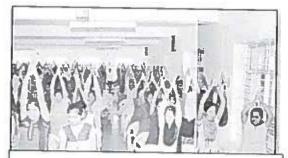

#### Report on International Yoga Day

International Yoga Day was celebrated by NSS unit on 21<sup>st</sup> June 2016 in the collage. Shri. Vasant Hosamani, Yoga Trainer, was the chief guest and Dr. M. T. Kuranil, Principal presided over the function. 180 students have participated in the program.

International Yoga Day is celebrated by conducting special lecture on Yoga and Yoga Practice. The program started at 10 am in the college. Shri Vasant Hosamani, an expert in Yoga was the chief guest. The programme was started with welcome address by Shri Prasad Palanakar, lecturer in Chemistry. Chief guest of the programme explained the importance and usefulness of performing Yoga. He made a demonstration of various asanas like Bhujasan, Dhanurasana, Siddhasana and more to the participants. All teaching and non-teaching staff, students got benefitted from this program. Program concluded by vote of thank by Shri. A. K. Patil, NSS programme officer.

Outcomes: 180 students have got benefited from the programme by understanding and practicing the Yoga,

abhu Kore Arts, Science and Commerce College CHIKODI - 591 201