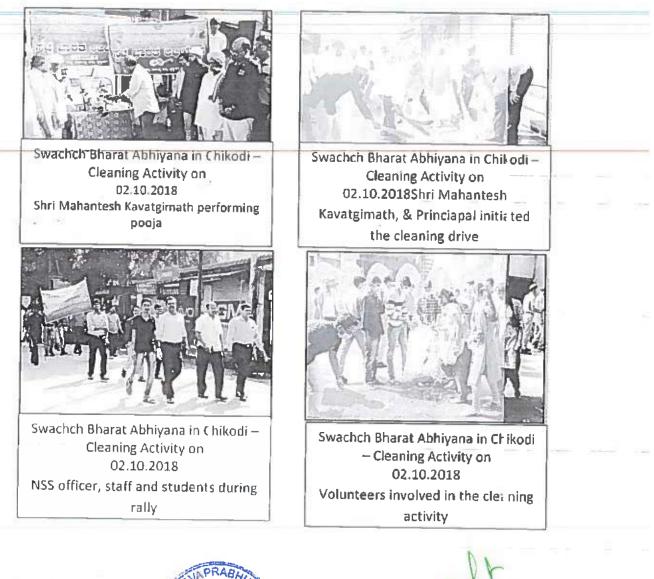

## Photos of Swachch Bharat Abhiyana in Chikodi – Cleaning Activity

PRINICIPAL KLES'S Basavaprabhu Kore Arts, Science and Commerce College CHIKODI - 591 201

Inspiring Youths for Social Work on 20.01.2020