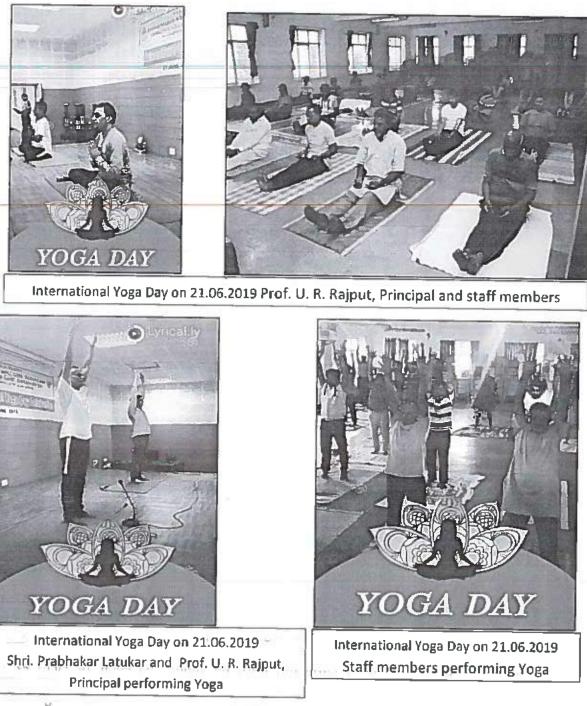

### Report on International Yoga Day

International Yoga Day was celebrated by NSS unit on 21<sup>st</sup> June 2016 in the collage. Shri. Vasant Hosamani, Yoga Trainer, was the chief guest and Dr. M. T. Kuranil, Principal presided over the function. 180 students have participated in the program.

International Yoga Day is celebrated by conducting special lecture on Yoga and Yoga Practice. The program started at 10 am in the college. Shri Vasant Hosamani, an expert in Yoga was the chief guest. The programme was started with welcome address by Shri Prasad Palanakar, lecturer in Chemistry. Chief guest of the programme explained the importance and usefulness of performing Yoga. He made a demonstration of various asanas like Bhujasan, Dhanurasana, Siddhasana and more to the participants. All teaching and non-teaching staff, students got benefitted from this program. Program concluded by vote of thank by Shri. A. K. Patil, NSS programme officer.

Outcomes: 180 students have got benefited from the programme by understanding and practicing the Yoga,

abhu Kore Arts, Science and Commerce College CHIKODI - 591 201