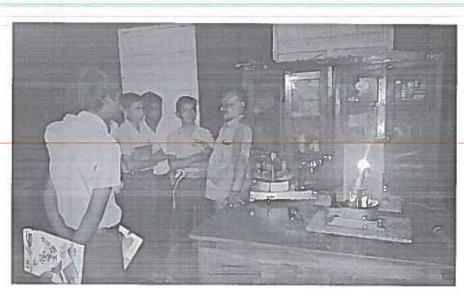

# Department of Physics Extension Activity 2016-17

### <u>Detail Report</u>

Title of the Programme:Use of LED bulbs and solar energy demo and<br/>awareness program.Organized By:Department of PhysicsDate:22nd March 2017

No of Students Participated: 200

Objectives:

- > The solar energy can be utilized to heat water and generate electricity.
- > It is satisfactory, if the electricity so generated is used so efficiently.
- > LED bulbs that use less electricity and emit intense light, act as a friend of sun.
- The Agricultural places where the electric power is unavailable, the solar panels are very useful to run the water pumps which have capacity from 3HP to 10HP.
- He also enlightened the minds of villagers regarding the subsidy and bank loan facilities in details by showing the video and pictures by means of LCD projector

### \_\_Summary:

The Awareness programme was inaugurated with a prayer song by Miss.Megha Pranjali and Padmashree. Shri. R.M.Patil welcomed the dignitaries and villagers of Siddapurwadi. He also introduced the Guests of the inaugural function and explained the need of the extension activity on the above mentioned topic. The president of the function Shri. I. B. Madalagi in his presidential remarks narrated the use of solar energy as economical and eco-friendly. He also encouraged the villagers to utilize the freely available vast solar energy for our day- to day activities with proper solar equipments