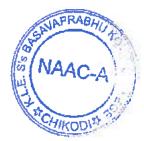

### Report on International Yoga Day

International Yoga Day was celebrated by NSS unit on 21<sup>st</sup> June 2016 in the collage. Shri. Vasant Hosamani, Yoga Trainer, was the chief guest and Dr. M. T. Kuranil, Principal presided over the function. 180 students have participated in the program.

International Yoga Day is celebrated by conducting special lecture on Yoga and Yoga Practice. The program started at 10 am in the college. Shri Vasant Hosamani, an expert in Yoga was the chief guest. The programme was started with welcome address by Shri Prasad Palanakar, lecturer in Chemistry. Chief guest of the programme explained the importance and usefulness of performing Yoga. He made a demonstration of various asanas like Bhujasan, Dhanurasana, Siddhasana and more to the participants. All teaching and non-teaching staff, students got benefitted from this program. Program concluded by vote of thank by Shri. A. K. Patil, NSS programme officer.

Outcomes: 180 students have got benefited from the programme by understanding and practicing the Yoga,

abhu Kore Arts, Science and Commerce College CHIKODI - 591 201