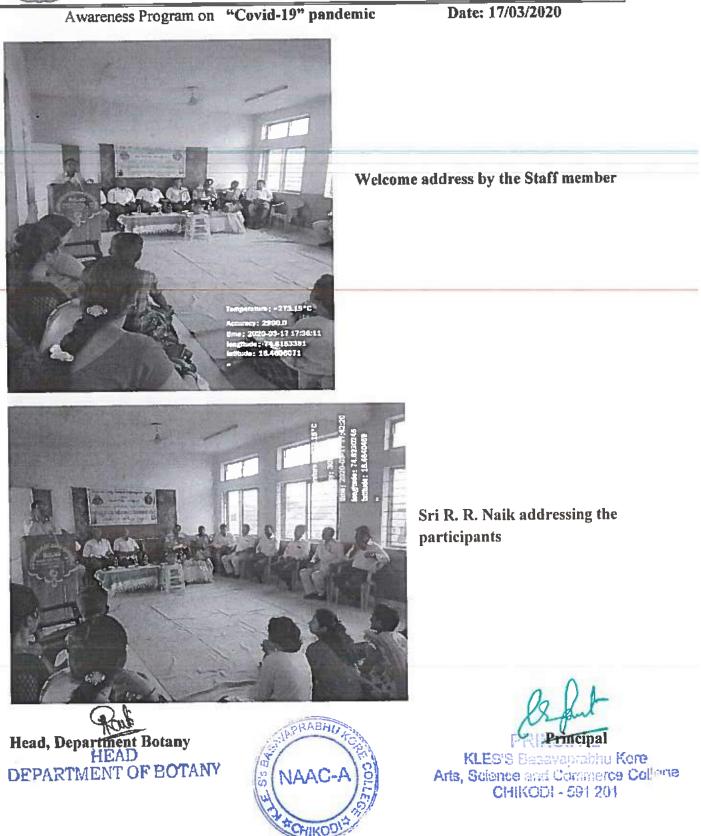

ng in Extension Activity on Career Guidance Program for SSLC Students organized on 28<sup>th</sup> February, 2020 on the topic Career opportunities available in different streams





REFERENCE PAL KLES'S Basavaprabhu Kore Arts, Science and Commerce Col CHIKODI - 591 201



#### K.L.E. Society's BASAVAPRABHU KORE ARTS, SCIENCE AND COMMERCE COLLEGE, CHIKODI – 591 201.



Students with progressive farmer Sri. Ambaprasad Nerlikar in his organic farm



Sri. Ambaprasad Nerlikar demonstrating the methods to the students in organic farming in his farm

Head, Department Botany HEAD DEPARTMENT OF BOTANY



PRIPrincipal

KLES'S Basavaprabhu Kore Arts, Science and Commerce Collone CHIKODI - 591 201



#### K.L.E. Society's BASAVAPRABHU KORE ARTS, SCIENCE AND COMMERCE COLLEGE, CHIKODI – 591 201.

5





Website: www.klesbkcollegechikodi.edu.in e-mail: kles\_bkcc@rediffmail.com

Ph: 08338 - 272176

## 3/26 COY NCC BK College Chikodi

Title of the Programme : Van Mahotsava





Date: 05/06/2020

Van Mahotsava

CovANOmendar 3/26 Coy NCC KLES C Basavaprobnu Kom Arts, Science and Commen e College CHN UDI-591 201.



KLESS rabhu Kore Ats, Science and Commerce College CHIKODI - 591 201





DATE: 20/6/2020

**International Yoga Day** 

CovAlNonmandat 3/26 Coy NCC KLES C Basavaprabhu Nota Lits, Science and Commen & College CH1 UDI-561 201

Coordit IQAC

PRINCIPAL

53

KLES'S Basavaprabhu Kore Arts, Science and Commerce College CHIKODI - 591 201



### PG DEPARTMENT OF COMMERCE AND MANAGEMENT

### **Extension Activity 2019-20**

Awareness program on Covid-19



Staff and Students with Principa