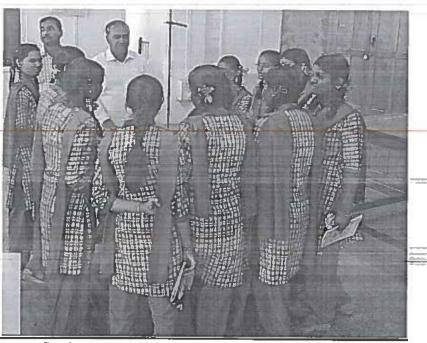

### **Report on Awareness on Cashless Transactions**

Awareness on Cashless Transactions was organized by NSS unit on 18<sup>th</sup> January 2017 in PKPS Building, Karoshi during the special camp held at the village. Shri. M. G. Baze, the Manager of Syndicate Bank, Chikodi was the chief guest for the program. 50 NSS volunteers have participated in the program.

"Awareness on Cash Less Transactions" was held at Karoshi of Chikodi taluka during NSS special camp. Program began with the invocation song by NSS volunteers – Shuvaraj Donawad, Padmaja Mane and welcome address by Shri. A. K. Patil. Shri. M. G. Vaze, the Manager of Syndicate Bank, Chikodi was invited as resource person for the program. In his key note address he explained about benefits of doing cash less transactions. He focused on precautions to be taken while making cash less transactions. He had interacted with the audience and given detail information on the questions asked in the gathering. Shri. Mahantesh Bhate, Former President of Gram pachayati Karoshi was presided over the program. All the participants were benefited from the program and they were encouraged to do more cash less transaction. The program was concluded with vote of thank by Dinakar Sungare.

Outcomes: 50 students and around 130 villagers have got benefited from the programme by understanding about the need and importance of cash less transactions.

PRINCIPAL KLES'S Basavaprabhu Kore Arts, Science and Commerce College CHIKODI - 591 201 3