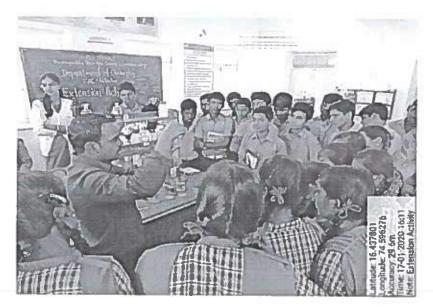

# Department of Physics Extension Activity 2016-17

### <u>Detail Report</u>

Title of the Programme:Use of LED bulbs and solar energy demo and<br/>awareness program.Organized By:Department of PhysicsDate:22nd March 2017

No of Students Participated: 200

Objectives:

### \_\_Summary:

The Awareness programme was inaugurated with a prayer song by Miss.Megha Pranjali and Padmashree. Shri. R.M.Patil welcomed the dignitaries and villagers of Siddapurwadi. He also introduced the Guests of the inaugural function and explained the need of the extension activity on the above mentioned topic. The president of the function Shri. I. B. Madalagi in his presidential remarks narrated the use of solar energy as economical and eco-friendly. He also encouraged the villagers to utilize the freely available vast solar energy for our day- to day activities with proper solar equipments