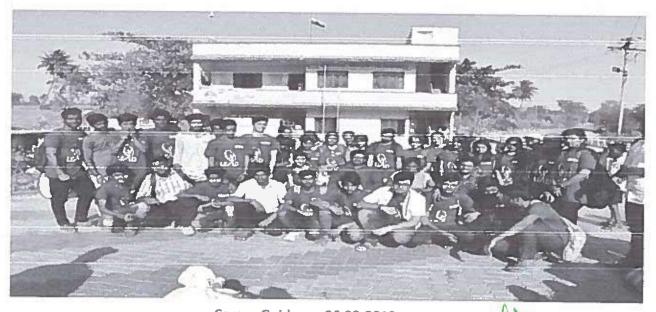

### Report on International Yoga Day

International Yoga Day was celebrated by NSS unit on 21<sup>st</sup> June 2016 in the collage. Shri. Vasant Hosamani, Yoga Trainer, was the chief guest and Dr. M. T. Kuranil, Principal presided over the function. 180 students have participated in the program.

International Yoga Day is celebrated by conducting special lecture on Yoga and Yoga Practice. The program started at 10 am in the college. Shri Vasant Hosamani, an expert in Yoga was the chief guest. The programme was started with welcome address by Shri Prasad Palanakar, lecturer in Chemistry. Chief guest of the programme explained the importance and usefulness of performing Yoga. He made a demonstration of various asanas like Bhujasan, Dhanurasana, Siddhasana and more to the participants. All teaching and non-teaching staff, students got benefitted from this program. Program concluded by vote of thank by Shri. A. K. Patil, NSS programme officer.

Outcomes: 180 students have got benefited from the programme by understanding and practicing the Yoga,

abhu Kore Arts, Science and Commerce College CHIKODI - 591 201