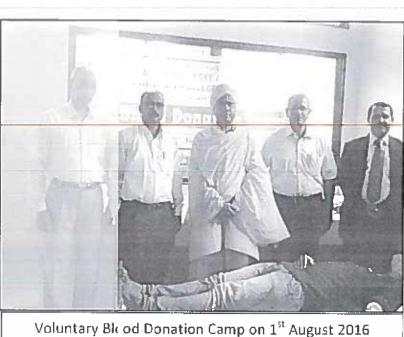

### **Report on Voluntary Blood Donation Camp**

Voluntary blood donation camp was held by NSS unit in association with KLE's Dr. Prabhakar Kore Hospital on 1<sup>st</sup> August 2016 at C. B. Kore Poly technique college, Chikodi. Total 22 units have been collected in the camp.

Objectives:

officer

- To motivate people to donate blood.
- To create awareness about blood donation.
- To collect the blood from eligible and voluntary blood donors.

An adequate amount of blood is needed in all health care facilities to meet the urgent need for patients facing various dieses. Only voluntary blood donors can help to maintain an adequate supply of blood to save the lives of those who in need. To serve the purposes donate blood - save life the NSS unit of the college in association with KLE Hospital Belagavi has organized this voluntary blood donation camp. Total 22 persons have donated blood at the camp.