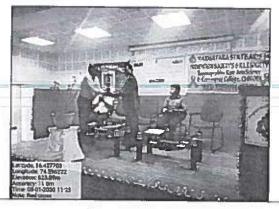

### <u>Detail Report</u>

Title of the Programme:Use of LED bulbs and solar energy demo and<br/>awareness program.Organized By:Department of PhysicsDate:22nd March 2017

No of Students Participated: 200

Objectives:

- > The solar energy can be utilized to heat water and generate electricity.
- > It is satisfactory, if the electricity so generated is used so efficiently.
- > LED bulbs that use less electricity and emit intense light, act as a friend of sun.
- The Agricultural places where the electric power is unavailable, the solar panels are very useful to run the water pumps which have capacity from 3HP to 10HP.
- He also enlightened the minds of villagers regarding the subsidy and bank loan facilities in details by showing the video and pictures by means of LCD projector

### \_\_Summary:

The Awareness programme was inaugurated with a prayer song by Miss.Megha Pranjali and Padmashree. Shri. R.M.Patil welcomed the dignitaries and villagers of Siddapurwadi. He also introduced the Guests of the inaugural function and explained the need of the extension activity on the above mentioned topic. The president of the function Shri. I. B. Madalagi in his presidential remarks narrated the use of solar energy as economical and eco-friendly. He also encouraged the villagers to utilize the freely available vast solar energy for our day- to day activities with proper solar equipments