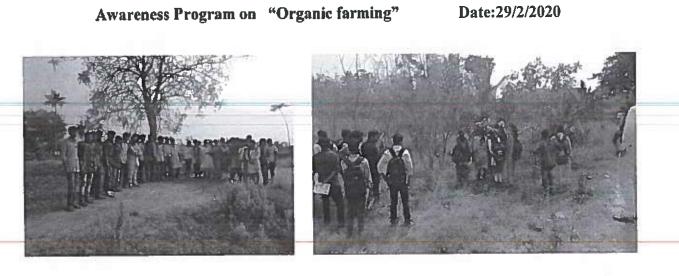

### **Report on Awareness on Organic Farming**

Awareness on Organic Farming was organized by NSS unit on 19<sup>th</sup> January 2017 in PKPS Building, Karoshi during the special camp held at the village. Prof. R. R. Naik, Assistant Professor of Botany was the chief guest for the program. 50 NSS volunteers have participated in the program.

Organic farming yields such vital benefits as preservation of soil's organic composition. Organic farmers utilize practices that: Maintain and improve fertility, soil structure and biodiversity, and reduce erosion. Reduce the risks of human, animal, and environmental exposure to toxic materials. By understanding the importance of Organic farming, to educate the farmers of Karoshi village NSS cell has organized this awareness program. The program started with the prayer song and welcome address by NSS volunteers – Siddapa Manjare and Rahul Patil. Prof. R. R. Naik, resource person, he spoke about the importance and benefits of organic farming. He interacted with farmers and suggested some techniques to be adopted in during farming to improve the yield and retain the fertility of soil. Farmers who have gathered were benefited by the program and they expressed their gratitude towards resource person. The program was concluded by vote of thanks by Mahesh Shinde.