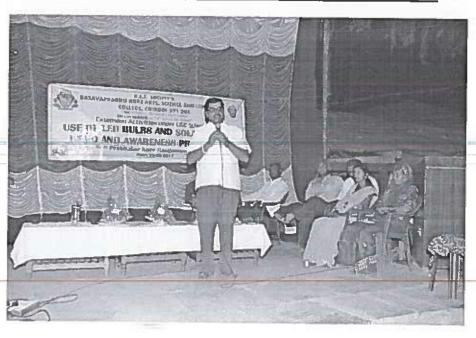

### <u>Detail Report</u>

Title of the Programme:Use of LED bulbs and solar energy demo and<br/>awareness program.Organized By:Department of PhysicsDate:22nd March 2017

No of Students Participated: 200

Objectives:

### \_\_Summary:

The Awareness programme was inaugurated with a prayer song by Miss.Megha Pranjali and Padmashree. Shri. R.M.Patil welcomed the dignitaries and villagers of Siddapurwadi. He also introduced the Guests of the inaugural function and explained the need of the extension activity on the above mentioned topic. The president of the function Shri. I. B. Madalagi in his presidential remarks narrated the use of solar energy as economical and eco-friendly. He also encouraged the villagers to utilize the freely available vast solar energy for our day- to day activities with proper solar equipments