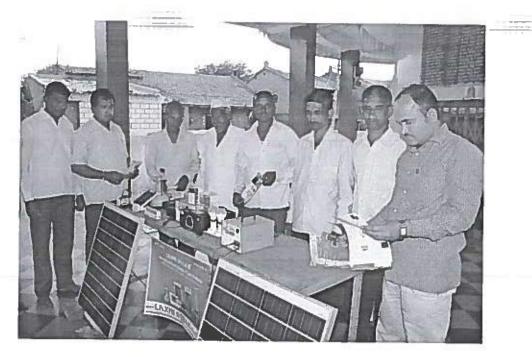

- > The solar energy can be utilized to heat water and generate electricity.
- > It is satisfactory, if the electricity so generated is used so efficiently.
- > LED bulbs that use less electricity and emit intense light, act as a friend of sun.
- The Agricultural places where the electric power is unavailable, the solar panels are very useful to run the water pumps which have capacity from 3HP to 10HP.
- He also enlightened the minds of villagers regarding the subsidy and bank loan facilities in details by showing the video and pictures by means of LCD projector

### **Outcomes:**

All the students and audience of Siddapurwadi understood the use of LED and solar

energy demo.

Department of Physics K. College, CHIKOD

RINCIPAL KLES'S Basav Principal Kore ats, Science and Commerce Col. CHIKODI - 591 201