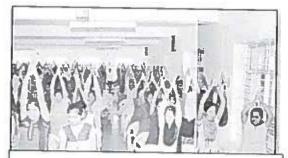

### Report on International Yoga Day

International Yoga Day was celebrated by NSS unit on 21<sup>st</sup> June 2016 in the collage. Shri. Vasant Hosamani, Yoga Trainer, was the chief guest and Dr. M. T. Kuranil, Principal presided over the function. 180 students have participated in the program.

International Yoga Day is celebrated by conducting special lecture on Yoga and Yoga Practice. The program started at 10 am in the college. Shri Vasant Hosamani, an expert in Yoga was the chief guest. The programme was started with welcome address by Shri Prasad Palanakar, lecturer in Chemistry. Chief guest of the programme explained the importance and usefulness of performing Yoga. He made a demonstration of various asanas like Bhujasan, Dhanurasana, Siddhasana and more to the participants. All teaching and non-teaching staff, students got benefitted from this program. Program concluded by vote of thank by Shri. A. K. Patil, NSS programme officer.

Outcomes: 180 students have got benefited from the programme by understanding and practicing the Yoga,

abhu Kore Arts, Science and Commerce College CHIKODI - 591 201