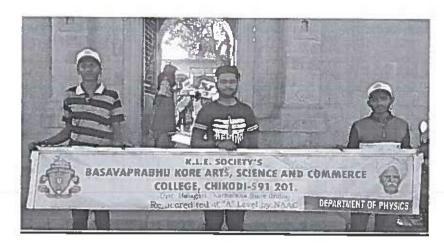

# Department of Physics Extension Activity 2016-17

### <u>Detail Report</u>

Title of the Programme:Use of LED bulbs and solar energy demo and<br/>awareness program.Organized By:Department of PhysicsDate:22nd March 2017

No of Students Participated: 200

Objectives: