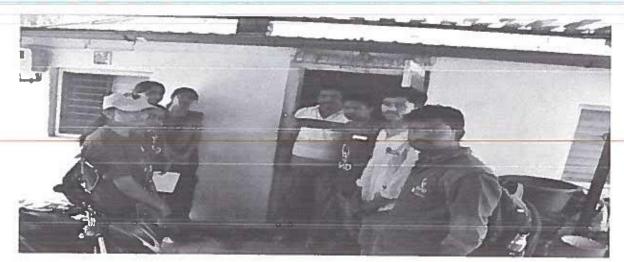

### Report on International Yoga Day

International Yoga Day was celebrated by NSS unit on 21<sup>st</sup> June 2016 in the collage. Shri. Vasant Hosamani, Yoga Trainer, was the chief guest and Dr. M. T. Kuranil, Principal presided over the function. 180 students have participated in the program.

International Yoga Day is celebrated by conducting special lecture on Yoga and Yoga Practice. The program started at 10 am in the college. Shri Vasant Hosamani, an expert in Yoga was the chief guest. The programme was started with welcome address by Shri Prasad Palanakar, lecturer in Chemistry. Chief guest of the programme explained the importance and usefulness of performing Yoga. He made a demonstration of various asanas like Bhujasan, Dhanurasana, Siddhasana and more to the participants. All teaching and non-teaching staff, students got benefitted from this program. Program concluded by vote of thank by Shri. A. K. Patil, NSS programme officer.

Outcomes: 180 students have got benefited from the programme by understanding and practicing the Yoga,

abhu Kore Arts, Science and Commerce College CHIKODI - 591 201