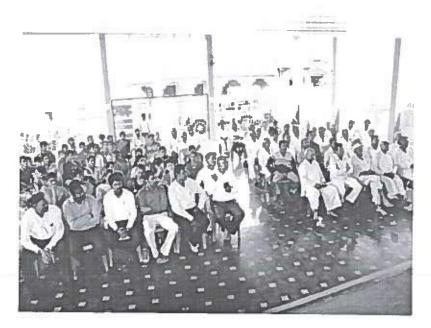

### Report on International Yoga Day

International Yoga Day was celebrated by NSS unit on 21<sup>st</sup> June 2016 in the collage. Shri. Vasant Hosamani, Yoga Trainer, was the chief guest and Dr. M. T. Kuranil, Principal presided over the function. 180 students have participated in the program.

International Yoga Day is celebrated by conducting special lecture on Yoga and Yoga Practice. The program started at 10 am in the college. Shri Vasant Hosamani, an expert in Yoga was the chief guest. The programme was started with welcome address by Shri Prasad Palanakar, lecturer in Chemistry. Chief guest of the programme explained the importance and usefulness of performing Yoga. He made a demonstration of various asanas like Bhujasan, Dhanurasana, Siddhasana and more to the participants. All teaching and non-teaching staff, students got benefitted from this program. Program concluded by vote of thank by Shri. A. K. Patil, NSS programme officer.

Outcomes: 180 students have got benefited from the programme by understanding and practicing the Yoga,

abhu Kore Arts, Science and Commerce College CHIKODI - 591 201