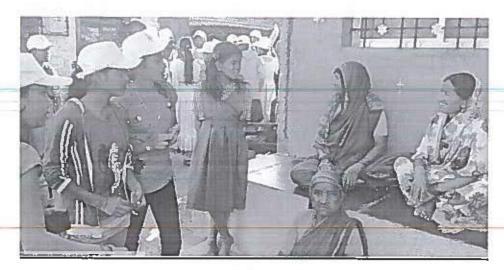

wareness Program on "Food Adulteration" held on 31st January, 2020 at Jainapur



Demonstration about identification of food adulteration



Awareness about harmful effects of food adulteration

HOD Head of the

Department of Chemistry B. K. College, CHIKODI - 591 201



BRI ARAL

KLES'S Basavaprabhu Kore Arts, Science and Commerce College CHIKODI - 591 201



#### **NSS UNIT**

# Photos of Swachch Bharat Abhiyana at Market area of Jainapur



Swachel Bharat Abhiayana on 31.01.2020 Cleaning activity carried out by volunteers





PRIVEIPAL KLES'S Basavaprabhu Kore Arts, Science and Commerce Collec CHI/CODI - 591 201



K.L.E. Society's BASAVAPRABHU KORE ARTS, SCIENCE AND COMMERCE COLLEGE, CHIKODI-591 201

Date: 31-01-2020

## Department of Physics Extension Activity 2019-20 Detail Report



Students are interacting with farmer women 31-01-2020



Students campaign in the Jainapur streets 31-01-2020

HO.D.of the

Department of Physic K. Collage, CrillSOD



PRINCIPAL

KLES'S Basavaprabhu Kore Faits, Science and Commerce Col CHIKODI - 591 201

45



#### NSS UNIT

## Photos of Swachch Bharat Abhiyana at Hanuman Temple, Torannahalli





RLES'S Basavaprabhu Kore Arts, Science and Commerce College CHIKODI - 591 201



Date: 01-02-2020

# **Department of Physics Extension Activity 2019-20**



Addressing the students and audience regarding Use of Solar energy 01-02-2020



#### Students campaign in the Jainapur streets 01-02-2020

Inddi"

HOD Elecar by the Department of Physics 8. K. College, CHIKOD



**PPrincipalAL** 

KLES'S Basavaprabhu Kore <sub>Paus</sub>, Science and Comm