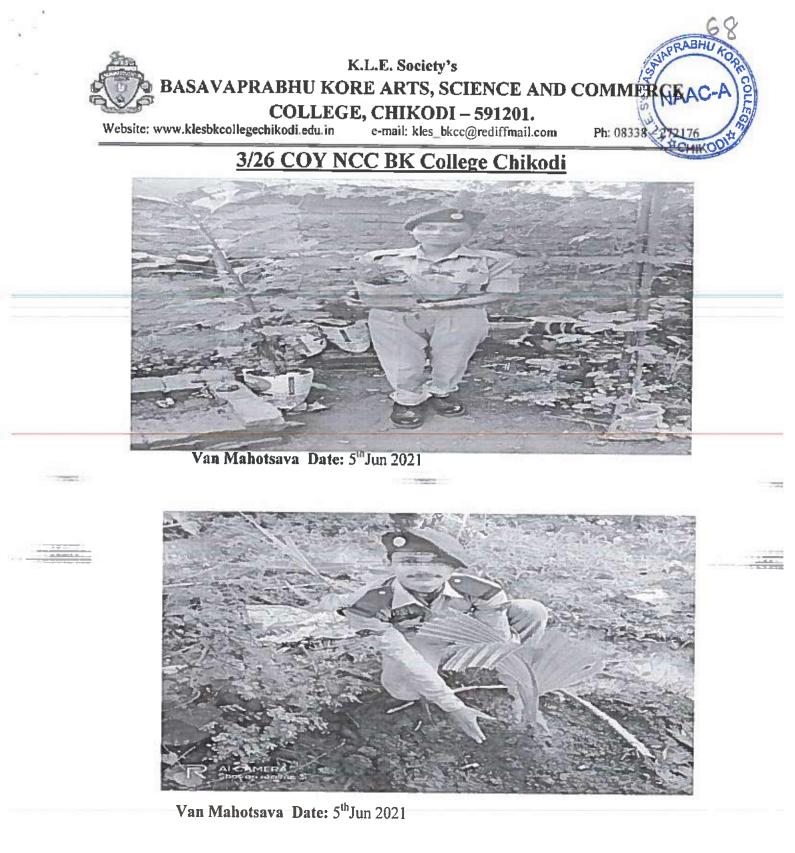

Program on "Food Adulteration" held on 21/03/2021





Demonstration about identification of food adulteration

Head of the Department of Chemistry 8. K. College, CHIKODI - 591 201



PHENCIPICAL

KLES'S Basavaprabhu Kore Arts, Science and Commerce College CHIKODI - 591 201



K.L.E. Society's BASAVAPRABHU KORE ARTS, SCIENCE AND COMMERCE

COLLEGE, CHIKODI - 591201.

Website: www.klesbkcollegechikodi.edu.in e-mail: kles\_bkcc@rediffmail.com Ph:

Ph: 08338 - 272176

## 3/26 COY NCC BK College Chikodi

COVID VACCINE AWARENESS PROGRAMME





DATE:18/4/2021

## **COVID VACCINE AWARENESS PROGRAMME**

บอิตกรสอย Cod 3125 Cry NCC KLAD C Basavapratitu Nota erts, Science and Cominen & College CH1 UDI-591 201



PRINCIPAL KLES'S Basavaprabhu Kore Fills, Science and Commerce College CHECODI - DOT 101



CorANO Internidal 3/26 Coy NOC MLE30 Busevaprathu Nota Arts, Sucha- apu Commen e Collega Orth, ODI-551 201

ator **IQAC** 

**KLES** abhu Kore Alts, Science and Commerce College CHIKODI - 591 201





INTERNATIONAL YOGA DAY 18 June to 21 June 2021



INTERNATIONAL YOGA DAY 18 June to 21 June 2021

CorANG mendar 3/26 Crty NCC KLEG C Basavapratific Kore rits. Science and Cominence College CH<sup>1</sup> UDI-501 201



KLES' PRINC Kore Acts, Science and Commerce College CHIKODI - 591 201



#### K.L.E. SOCIETY'S BASAVAPRABHU KORE ARTS, SCIENCE AND COMMERCE COLLEGE, CHIKODI – 591 201.

Website: klebkcollegechikodi.com

ACCREDITED AT 'A' GRADE WITH 3.26 CGPA IN 3<sup>rd</sup> CYCLE kodi.com 🐵 : 08338 - 272176 Email - ki

Email - kles\_bkcc@rediffmail.com

71

# Free Vaccination drive for Staf