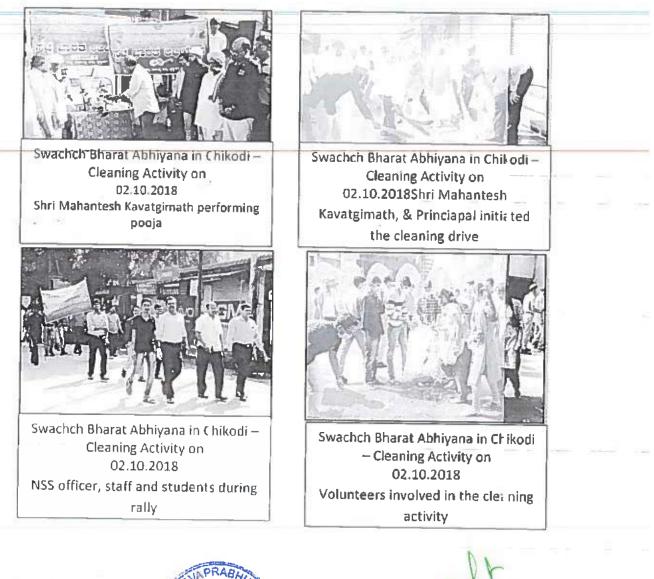

lfmail.com Ph: 08338-272176

**NSS UNIT** 

Phot s of International Yoga Day



International Yoga Day on 21.06.2018 Shri. Shivaji Nimbalakar is demonstrating Yoga asans to participants



International Yoga Day on 21.( 6.2018 Participants performing Yoga asan as per directions of Yoga trainer



International Yoga Day on 21.06.2018 Participants performing Yoga asan as per directions of Yoga trainer

NSS officer



Principalathu Kore Arts, Science and Commerce Coller KLES'S B CHIKODI - 591 201



K. L. E. Society's Basavaprabhu Kore Arts, Science and Commerce College, Chikodi (Accredited at 'A' by NAAC with 3.26 CGPA) Website www.kleshkcollegetlikodi.edu.in e-mail kles\_bkgcg.rediffinal.com Ph 08338-272176

### NSS UNIT

## Photos of Swachch Bharat Abhiyana in Chikodi – Cleaning Activity







PRINICIPAL KLES'S Basavaprabhu Kore Arts, Science and Commerce College CHIKODI - 591 201





Inspiring Youths for Social Work on 20.01.2020

Shri A. K. Patil is addressing the gathering



Inspiring Youths for Social Work on 20.01.2020 Dr. 5. B. Ukali is talking on Inspiring Youths for Social Work



Inspiring Youths for Social Work on 20.01.2020 Raju Pujari, NSS volunteer proposing vote of thanks





PRINCIPAL KLES'S Basavaprabhu Kore Arts, Science and Commerce College CHIKODI - 591 201



## DEPARTMENT OF ENGLISH: EXTENSION ACTIVITY Detailed Report



Career Guidance 06.03.2019



Head Department of English

Career Guidance 06.03.2019



Principal PRINCIPAL KLES'S Basavaprabhu Kore Arts, Science and Commerce Column CHIKODJ - 591 201



## **DEPARTMENT OF ENGLISH: EXTENSION ACTIVI