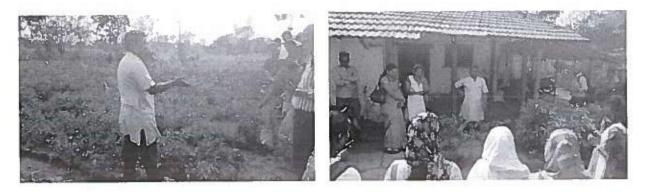

### **Report on Awareness on Organic Farming**

Awareness on Organic Farming was organized by NSS unit on 19<sup>th</sup> January 2017 in PKPS Building, Karoshi during the special camp held at the village. Prof. R. R. Naik, Assistant Professor of Botany was the chief guest for the program. 50 NSS volunteers have participated in the program.

Organic farming yields such vital benefits as preservation of soil's organic composition. Organic farmers utilize practices that: Maintain and improve fertility, soil structure and biodiversity, and reduce erosion. Reduce the risks of human, animal, and environmental exposure to toxic materials. By understanding the importance of Organic farming, to educate the farmers of Karoshi village NSS cell has organized this awareness program. The program started with the prayer song and welcome address by NSS volunteers – Siddapa Manjare and Rahul Patil. Prof. R. R. Naik, resource person, he spoke about the importance and benefits of organic farming. He interacted with farmers and suggested some techniques to be adopted in during farming to improve the yield and retain the fertility of soil. Farmers who have gathered were benefited by the program and they expressed their gratitude towards resource person. The program was concluded by vote of thanks by Mahesh Shinde.