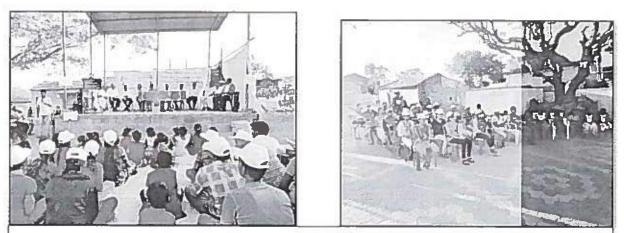

### Report on International Yoga Day

International Yoga Day was celebrated by NSS unit on 21<sup>st</sup> June 2016 in the collage. Shri. Vasant Hosamani, Yoga Trainer, was the chief guest and Dr. M. T. Kuranil, Principal presided over the function. 180 students have participated in the program.

International Yoga Day is celebrated by conducting special lecture on Yoga and Yoga Practice. The program started at 10 am in the college. Shri Vasant Hosamani, an expert in Yoga was the chief guest. The programme was started with welcome address by Shri Prasad Palanakar, lecturer in Chemistry. Chief guest of the programme explained the importance and usefulness of performing Yoga. He made a demonstration of various asanas like Bhujasan, Dhanurasana, Siddhasana and more to the participants. All teaching and non-teaching staff, students got benefitted from this program. Program concluded by vote of thank by Shri. A. K. Patil, NSS programme officer.

Outcomes: 180 students have got benefited from the programme by understanding and practicing the Yoga,

abhu Kore Arts, Science and Commerce College CHIKODI - 591 201