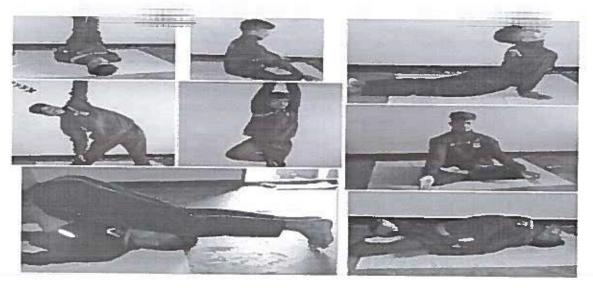

### Report on International Yoga Day

International Yoga Day was celebrated by NSS unit on 21<sup>st</sup> June 2016 in the collage. Shri. Vasant Hosamani, Yoga Trainer, was the chief guest and Dr. M. T. Kuranil, Principal presided over the function. 180 students have participated in the program.

International Yoga Day is celebrated by conducting special lecture on Yoga and Yoga Practice. The program started at 10 am in the college. Shri Vasant Hosamani, an expert in Yoga was the chief guest. The programme was started with welcome address by Shri Prasad Palanakar, lecturer in Chemistry. Chief guest of the programme explained the importance and usefulness of performing Yoga. He made a demonstration of various asanas like Bhujasan, Dhanurasana, Siddhasana and more to the participants. All teaching and non-teaching staff, students got benefitted from this program. Program concluded by vote of thank by Shri. A. K. Patil, NSS programme officer.

Outcomes: 180 students have got benefited from the programme by understanding and practicing the Yoga,

abhu Kore Arts, Science and Commerce College CHIKODI - 591 201