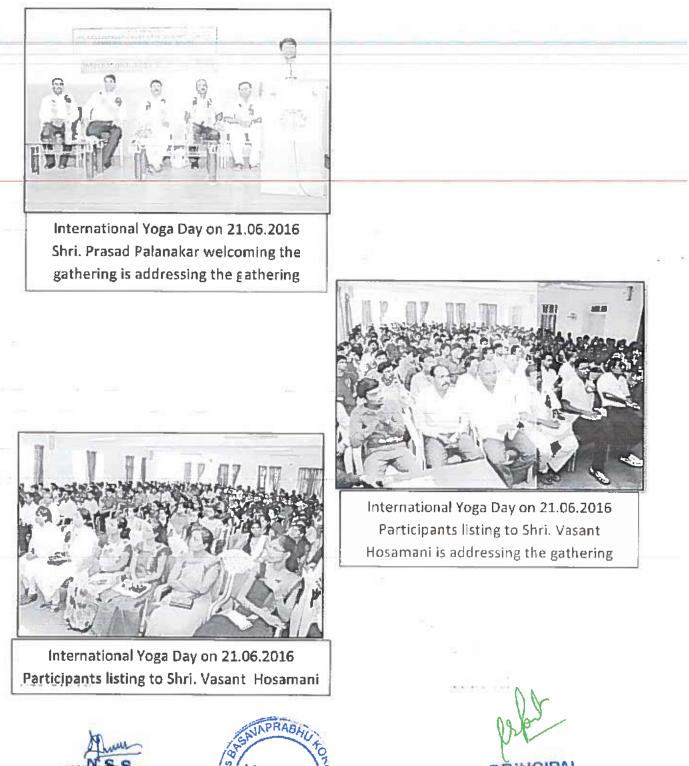

### Report on International Yoga Day

International Yoga Day was celebrated by NSS unit on 21<sup>st</sup> June 2016 in the collage. Shri. Vasant Hosamani, Yoga Trainer, was the chief guest and Dr. M. T. Kuranil, Principal presided over the function. 180 students have participated in the program.

International Yoga Day is celebrated by conducting special lecture on Yoga and Yoga Practice. The program started at 10 am in the college. Shri Vasant Hosamani, an expert in Yoga was the chief guest. The programme was started with welcome address by Shri Prasad Palanakar, lecturer in Chemistry. Chief guest of the programme explained the importance and usefulness of performing Yoga. He made a demonstration of various asanas like Bhujasan, Dhanurasana, Siddhasana and more to the participants. All teaching and non-teaching staff, students got benefitted from this program. Program concluded by vote of thank by Shri. A. K. Patil, NSS programme officer.