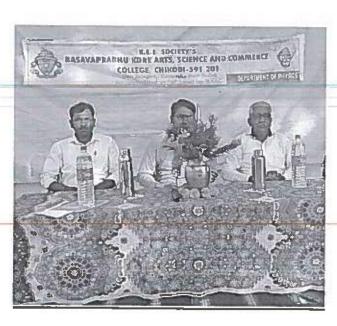

# Department of Physics Extension Activity 2016-17

### <u>Detail Report</u>

Title of the Programme:Use of LED bulbs and solar energy demo and<br/>awareness program.Organized By:Department of PhysicsDate:22nd March 2017

No of Students Participated: 200

Objectives: