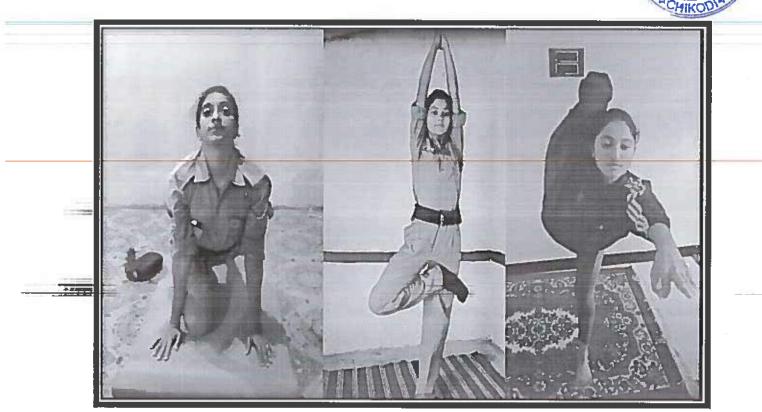

### Report on International Yoga Day

International Yoga Day was celebrated by NSS unit on 21<sup>st</sup> June 2016 in the collage. Shri. Vasant Hosamani, Yoga Trainer, was the chief guest and Dr. M. T. Kuranil, Principal presided over the function. 180 students have participated in the program.

International Yoga Day is celebrated by conducting special lecture on Yoga and Yoga Practice. The program started at 10 am in the college. Shri Vasant Hosamani, an expert in Yoga was the chief guest. The programme was started with welcome address by Shri Prasad Palanakar, lecturer in Chemistry. Chief guest of the programme explained the importance and usefulness of performing Yoga. He made a demonstration of various asanas like Bhujasan, Dhanurasana, Siddhasana and more to the participants. All teaching and non-teaching staff, students got benefitted from this program. Program concluded by vote of thank by Shri. A. K. Patil, NSS programme officer.

Outcomes: 180 students have got benefited from the programme by understanding and practicing the Yoga,

abhu Kore Arts, Science and Commerce College CHIKODI - 591 201